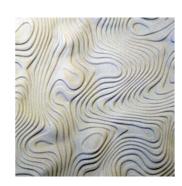

Stone Type: Sea Grey Limestone

Thickness: 30mm Depth: 2-3mm

Design: Topography – to approved artwork

Dimensions: 600 x 600mm

Quantity: 84

For further information, technical assistance or costing please contact: