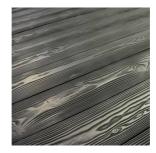

## SPECIFICATION GUIDE - TIMBER INGRAIN

Timber Ingrain is sandblasted to expose the grain in the timber and coated entirely in Axolotl metal, concrete and terracotta surfaces.

Manufacturer: Axolotl

Type: Solid, some timber veneers

Timber Choice: Pine, Oregon, Tasmanian Oak etc.

Thickness:

Coating: bronze, brass, aluminium, nickel, zinc, copper, graphite, gold bronze, Concrete, Pantheon,

Basalt, N/A

Dimensions: sheet sizes, CNC

Quantity: